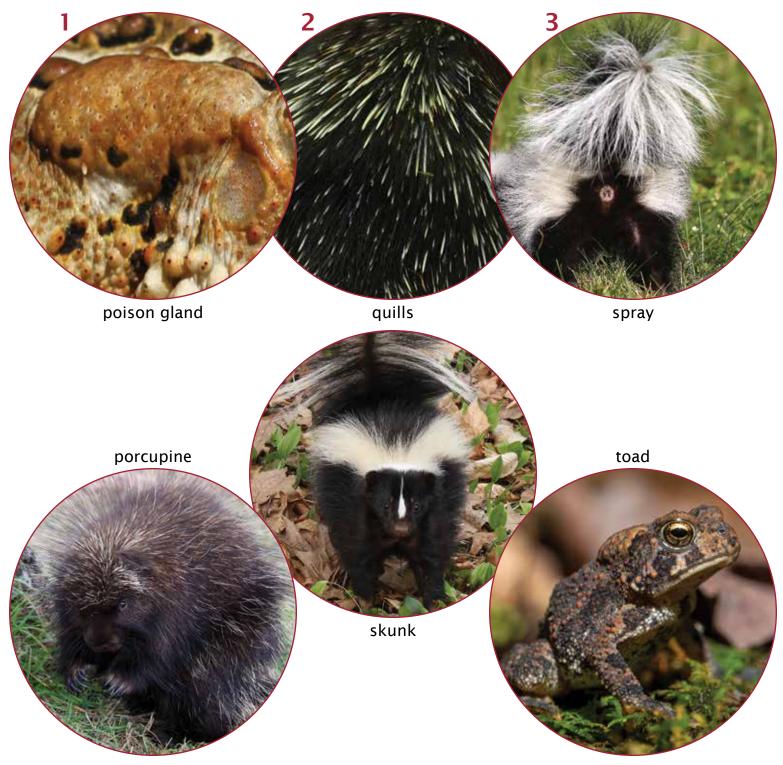

## Match the Animals to Their Defenses

All animals have adaptations to help them defend themselves. Can you match the animal to its defenses?

Answers: 1-toad, 2-porcupine, 3-striped skunk