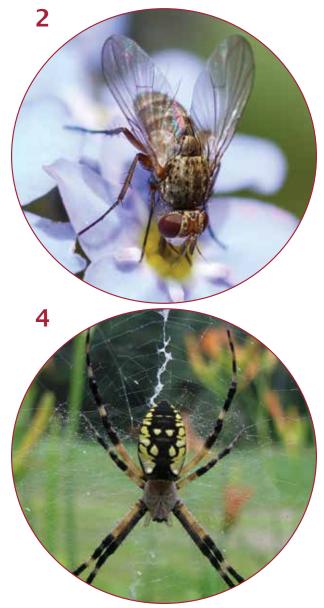

## **Spiders Are Not Insects**

Some people think spiders are insects, but they are not. Insects have six legs and three body parts. Spiders have eight legs and two body parts.

Can you tell which is an insect and which is a spider?