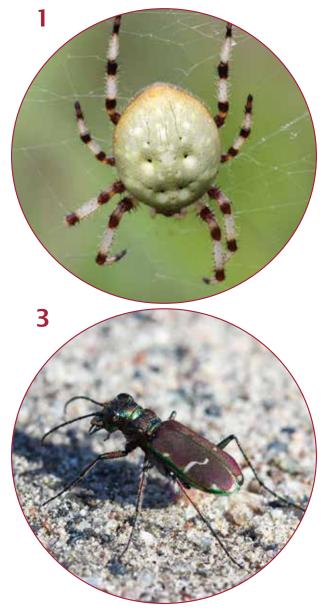

## **Spiders Are Not Insects**

Some people think spiders are insects, but they are not. Insects have six legs and three body parts. Spiders have eight legs and two body parts.

Can you tell which is an insect and which is a spider?